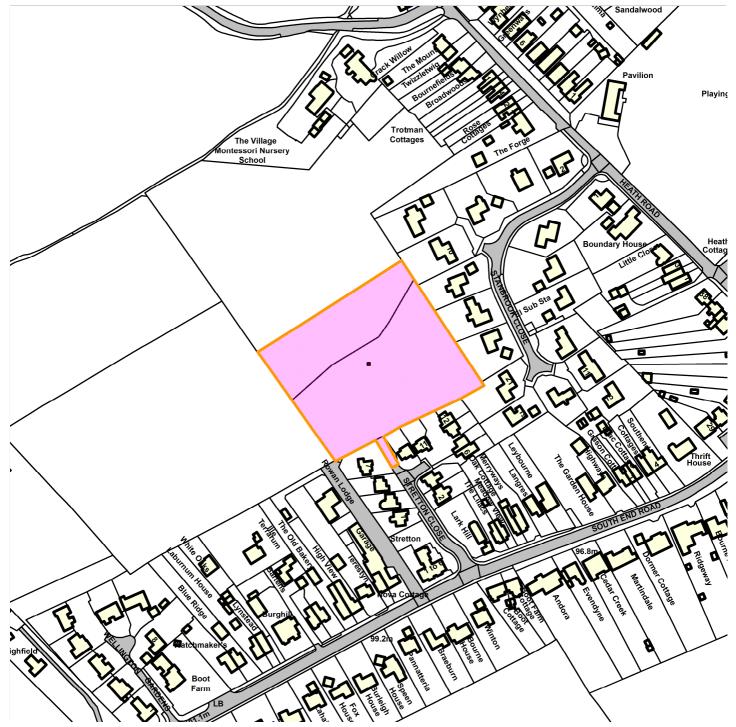

## 20/02410/RESMAJ

## Land North of Stretton Close, Bradfield Southend, Reading

**Map Centre Coordinates:** 

Reproduced from the Ordnance Survey map with the permission of the Controller of Her Majesty's Stationery Office  $\mbox{\ensuremath{\circledcirc}}$  Crown Copyright 2003.